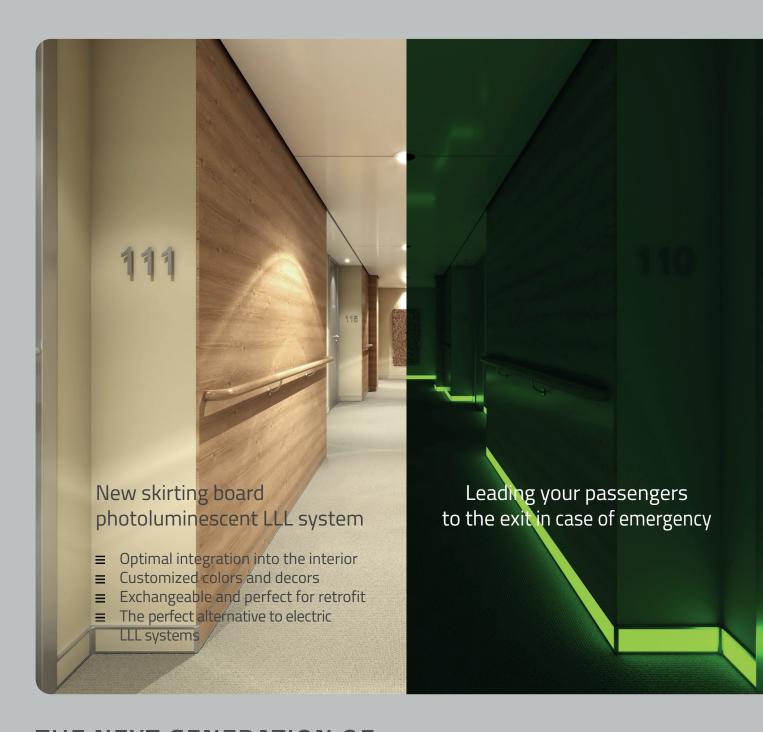

#### THE PERFECT SAFETY SOLUTION ON BOARD

We have developed a complete new LLL system, which is available as a 50 mm flat version and a 75 mm system skirting board design version. For both systems we have designed aluminum profiles available in various colors and we put a focus of an easy and longstanding installation.

#### 75 mm Skirting Board Low Location Lighting System

- Seamless integration to the floor/ carpet
- Aluminum profiles in different colors
- Cost efficient no extra skirting board necessary
- Perfect for retrofit

#### Guideline® Premium – Improves your interior and keeps the safety

Standard Yellow LLL system

Guideline® Premium LLL system

Perfect safety and guidance in the darkness

#### Guideline® Premium – The perfect solution for retrofitting of electric LLL systems

Original LED based LLL system

Retrofit with Guideline® Premium skirting board

Perfect safety and guidance in the darkness