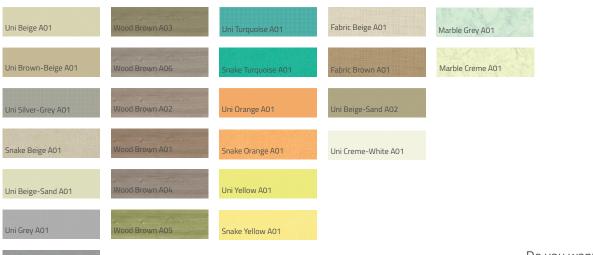

#### CUSTOMIZED COLORS AND DESIGNS FOR A PERFECT MATCH WITH YOUR INTERIOR

We offer a wide range of more than 25 different colors and designs for a seamless integration to every ship interior. Individual colors and designs are possible on request.

Our photoluminescent LLL system not only fulfills under LED light conditions the luminance according the ISO 15370:2010 and SOLAS requirements, in fact it does much more. Some colors can even be used by light conditions of less than 10 lux.