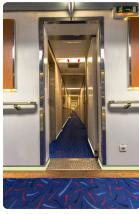

#### THE PERFECT SAFETY SOLUTION ON BOARD

We have developed a complete new LLL system, which is available as a 50 mm flat version and a 75 mm system skirting board design version. For both systems we have designed aluminum profiles available in various colors and we put a focus of an easy and longstanding installation.

#### 75 mm Skirting Board Low Location Lighting System

- Seamless integration to the floor/ carpet
- Aluminum profiles in different colors
- Cost efficient no extra skirting board necessary
- Perfect for retrofit