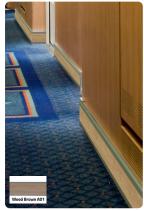

#### 75 mm Skirting Board Low Location Lighting System

- Seamless integration to the floor/ carpet
- Aluminum profiles in different colors
- Cost efficient no extra skirting board necessary
- Perfect for retrofit

#### 50 mm Low Location Lighting System

- Aluminum profile with stainless steel look
- Easy and fast installation (click-in design)
- Perfect for retrofit

Snake Anthracite A01