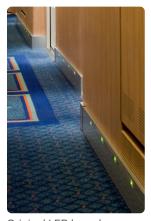

#### 50 mm Low Location Lighting System

- Aluminum profile with stainless steel look
- Easy and fast installation (click-in design)
- Perfect for retrofit

Snake Anthracite A01